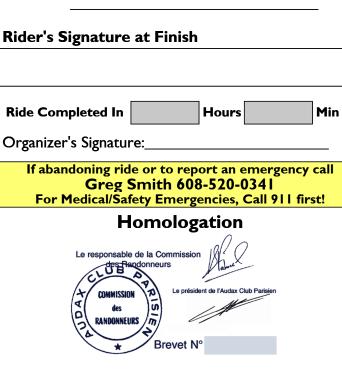

VERIFIED AND VALIDATED EXCLUSIVELY BY L'AUDAX CLUB PARISIEN

May 3rd, 2025 1450 Veterans Dr, Richland Center, WI

Randonnee of 200km Driftless Randonneurs

| Stamp or Initals | Finish!<br>Is Dr, Richland Center, WI | - nl sbamada Inn<br>1450 Veterar<br>1450 Veterar<br>12:53 P |
|------------------|---------------------------------------|-------------------------------------------------------------|
| :9miT lavinnA    |                                       | Finish Contro                                               |

RUSA Number:

First Name:

Last Name:

Address: \_\_\_\_\_